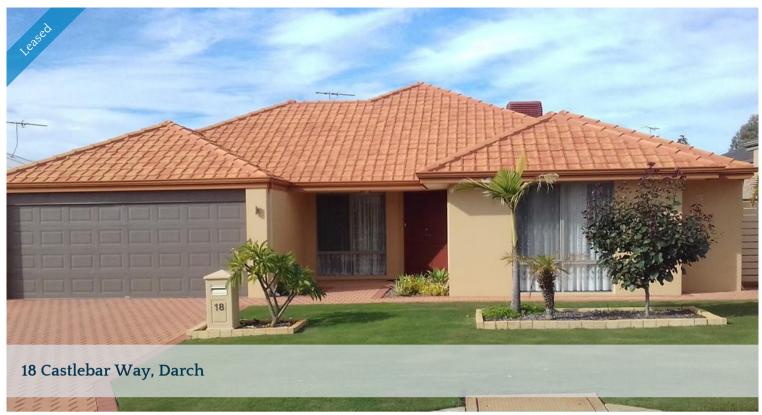

## Large Executive Home In Quiet Prime Location

Large Immaculate Executive Home in quiet prime location comprising:

- ·4 double size bedrooms;
- •with 2 separate 'His n Hers' walk-in robes in master bedroom and built-in robes in the other 3 bedrooms;
- $\cdot$  ensuite consists of a large shower, to ilet and large vanity with star lights and heat lamps above;
- ·bathroom with separate shower and bath, separate toilet and a separate luxurious star-lit vanity area;
- study/activity room;
- ·large lounge/theatre;
- ·spacious kitchen with walk-in pantry;
- ·adjoining laundry with direct garage access;
- ·large internal store in laundry;
- ·remote control double garage;
- •north facing open plan dining, family and games room with quality porcelain tiles;
- ·ducted air-conditioning;
- •quality light fittings;
- •generous size 576 m2 block;
- ·tropical style pitched gazebo/outdoor entertainment area;
- ·established lushly planted easy maintenance landscaped garden;