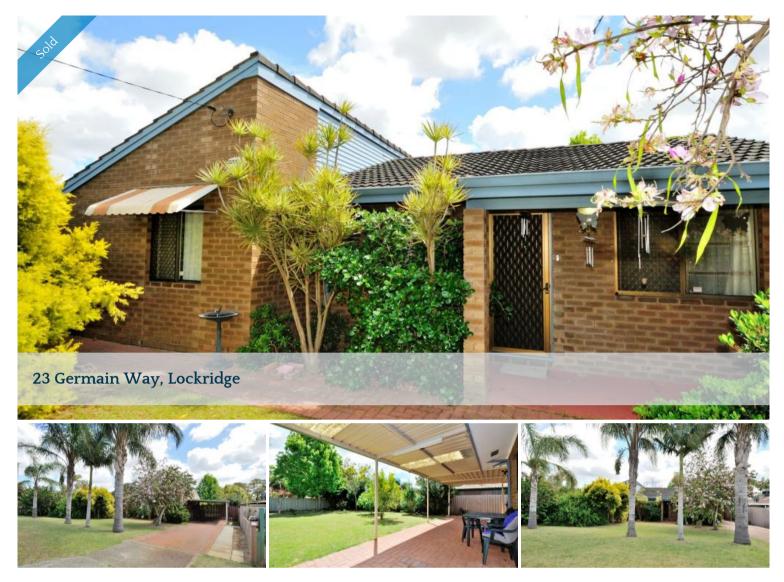

## IDEAL FIRST HOME OR INVESTMENT

Ideal first home or investment. Large block Size 692m2 Proposed rezoning with City Of Swan R2O/35 well maintained 3 bedroom home with beautifully lawns & garden areas. Security System Under cover parking for 2 cars. Rear patio and built in BBQ for outdoor entertaining. Vehicle access to rear with gate. Air conditioners in lounge room and 1 bedroom. Lawns fully reticulated. Bath and shower. Gas hot water, and gas point in lounge. Security alarm system. Nothing to do, just move in.

🛏 3 🔊 1 🗔 692 m2

| Price         | SOLD        |
|---------------|-------------|
| Property Type | Residential |
| Property ID   | 215         |
| Land Area     | 692 m2      |

**Agent Details** Lyn Callaghan - 0411471432